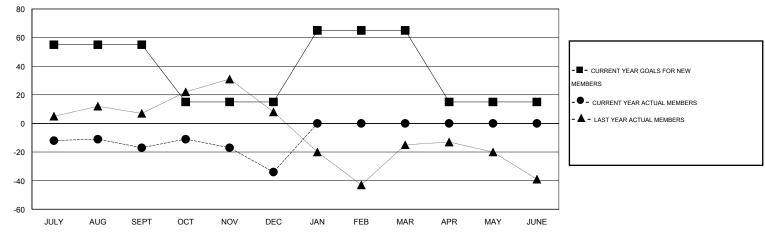

# LOCATION FLORIDA

GMT CA 1

|                          |                  | Clubs            |                  |                  |                          |                    | Members                             |                    |                  |
|--------------------------|------------------|------------------|------------------|------------------|--------------------------|--------------------|-------------------------------------|--------------------|------------------|
|                          | RESUL            | TS FOR 2015-2016 |                  |                  | RESULTS FOR 2015-2016    |                    |                                     |                    |                  |
| QUARTER                  | NEW CLUB<br>GOAL | NEW CLUBS        | DROPPED<br>CLUBS | NET<br>GAIN/LOSS | QUARTER                  | NEW MEMBER<br>GOAL | CHARTER AND<br>NEW MEMBERS<br>ADDED | DROPPED<br>MEMBERS | NET<br>GAIN/LOSS |
| JULY/AUG/SEPT            | 1                | 0                | 0                | 0<br>-1          | JULY/AUG/SEPT            | 55<br>-40          | 49<br>49                            | 66<br>66           | -17<br>-17       |
| OCT/NOV/DEC  JAN/FEB/MAR | 1                | 0                | 0                | 0                | OCT/NOV/DEC  JAN/FEB/MAR | 50                 | 0                                   | 0                  | 0                |
| APR/MAY/JUNE             | 1                | 0                | 0                | 0                | APR/MAY/JUNE             | -50                | 0                                   | 0                  | 0                |

#### GOALS AND ACTUAL MEMBERS CUMULATIVE

| DROPPED CLUBS: 1  DROPPED MEMBERS |     | 34 CLUBS OF 74 ADDED 1 OR MORE NEW MEMBERS | GENDER DISTRIBUT  MALE  FEMALE | FION<br>999 (68.24%)<br>465 (31.76%) |     |
|-----------------------------------|-----|--------------------------------------------|--------------------------------|--------------------------------------|-----|
| DECEASED                          | 12  | CLICK HERE FOR HEALTH                      | FAMILY UNIT MEMBERS            |                                      | 298 |
| CLUB CANCELLED                    | 7   | ASSESSMENT DATA                            |                                |                                      |     |
| OTHER                             | 113 |                                            | HEAD OF HOUSEHOLD              | 146                                  |     |
| TOTAL                             | 132 |                                            | NON-HEAD OF HOUSEHOLD          | 152                                  |     |