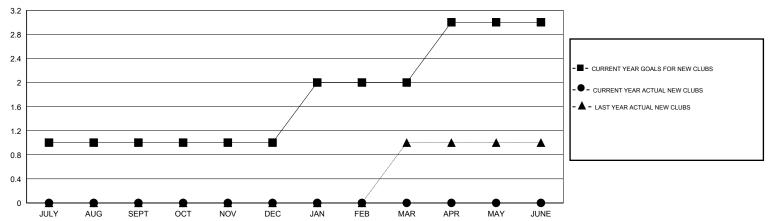

# LOCATION FLORIDA

GMT CA 1

|                          |                  | Clubs            |                  |                  |                          |                    | Members                             |                    |                  |
|--------------------------|------------------|------------------|------------------|------------------|--------------------------|--------------------|-------------------------------------|--------------------|------------------|
|                          | RESUL            | TS FOR 2015-2016 |                  |                  | RESULTS FOR 2015-2016    |                    |                                     |                    |                  |
| QUARTER                  | NEW CLUB<br>GOAL | NEW CLUBS        | DROPPED<br>CLUBS | NET<br>GAIN/LOSS | QUARTER                  | NEW MEMBER<br>GOAL | CHARTER AND<br>NEW MEMBERS<br>ADDED | DROPPED<br>MEMBERS | NET<br>GAIN/LOSS |
| JULY/AUG/SEPT            | 1                | 0                | 0                | 0<br>-1          | JULY/AUG/SEPT            | 55<br>-40          | 49<br>49                            | 66<br>66           | -17<br>-17       |
| OCT/NOV/DEC  JAN/FEB/MAR | 1                | 0                | 0                | 0                | OCT/NOV/DEC  JAN/FEB/MAR | 50                 | 0                                   | 0                  | 0                |
| APR/MAY/JUNE             | 1                | 0                | 0                | 0                | APR/MAY/JUNE             | -50                | 0                                   | 0                  | 0                |

### GOALS AND ACTUAL NEW CLUBS CUMULATIVE